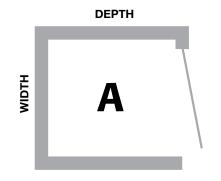

### **CAB SIZES**

Width x Depth

36" X 48" 36" X 54" 36" X 54" 40" X 54"

42" X 60"