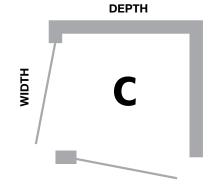

### **CAB SIZES**

Width x Depth

36" X 48" 36" X 54" 36" X 54" 40" X 54"

42" X 60"