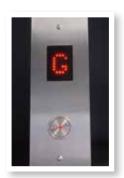

# Digital Position Indicator

Applicable to hall stations

Located in hallway.
DPI displays the floor your elevator is servicing