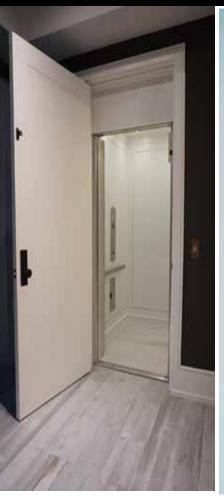

### **Volt at a Glance**

Capacity of 750 lbs. (1000 lbs. available).

Travels at a speed of up to 40 feet per minute in both directions.

No machine room required. Needs space for controller and disconnects.

Can be completely customizable to suit the surrounding décor.

Interlock devices are installed on every landing to ensure that the door will not open if elevator is not at that floor. This is only one of the numerous safety features included.