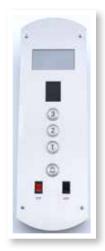

# Digital Position Indicator

Applicable to hall stations

Located in hallway.
DPI displays the floor your elevator is servicing

### **Hall Stations**

Round Hall Station Stainless-steel finish

**Square Hall Station** Stainless-steel finish