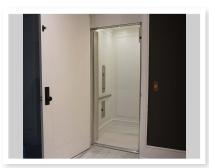

### **Automatic Bifold Gate**

View from inside elevator

These gates open automatically and fold away from cab opening to allow for a clear entrance.