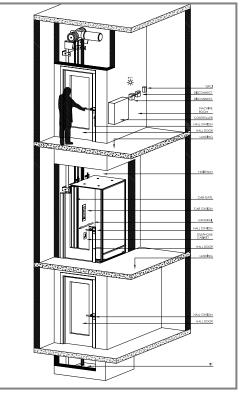

### **Volt at a Glance**

Capacity of 750 lbs. (1000 lbs. available).

Travels at a speed of up to 40 feet per minute in both directions.

No machine room required. Needs space for controller and disconnects.

Can be completely customizable to suit the surrounding décor.

Interlock devices are installed on every landing to ensure that the door will not open if elevator is not at that floor. This is only one of the numerous safety features included.

Emergency Battery Lowering with Overspeed Governor included.

Quiet operation.