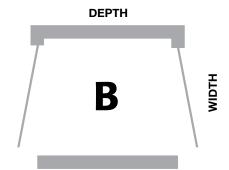

### **CAB SIZES**

Width x Depth

36" X 48" 36" X 54" 36" X 54" 40" X 54"

42" X 60"