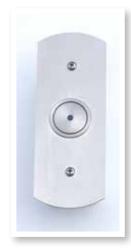

### **Hall Stations**

Round Hall Station Stainless-steel finish

**Square Hall Station** Stainless-steel finish