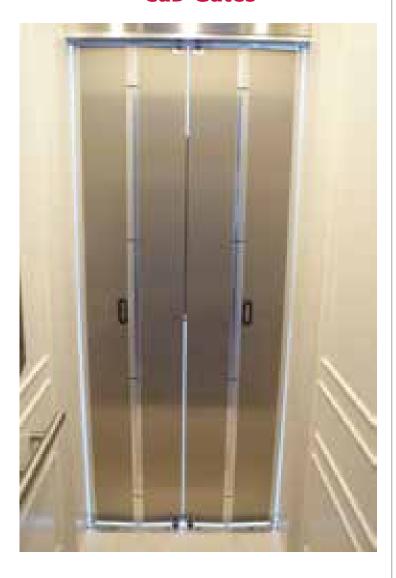

### **Cab Gates**

### **Automatic Bifold Gate**

View from inside elevator

These gates open automatically and fold away from cab opening to allow for a clear entrance.