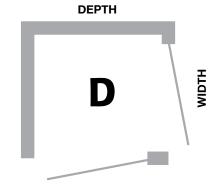

### **CAB SIZES**

Width x Depth

36" X 48" 36" X 54" 36" X 54" 40" X 54"

42" X 60"