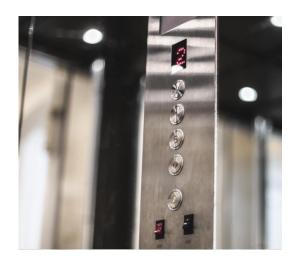

# **Car Operating Panels**

Stainless Steel Radius (Standard)

Elongated COP With Telephone Box (Phone not included)

# Digital Position Indicator

Applicable to hall stations

Located in hallway.
DPI displays the floor your elevator is servicing

### **Hall Stations**

Round Hall Station Stainless-steel finish

**Square Hall Station** Stainless-steel finish