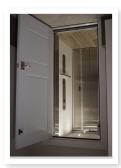

### **Automatic Bifold Gate**

View from inside elevator

These gates open automatically and fold away from cab opening to allow for a clear entrance.