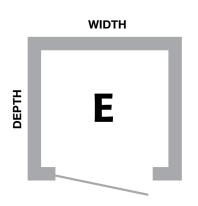

### **CAB SIZES**

Width x Depth

36" X 48" 36" X 54" 36" X 54" 40" X 54"

42" X 60"